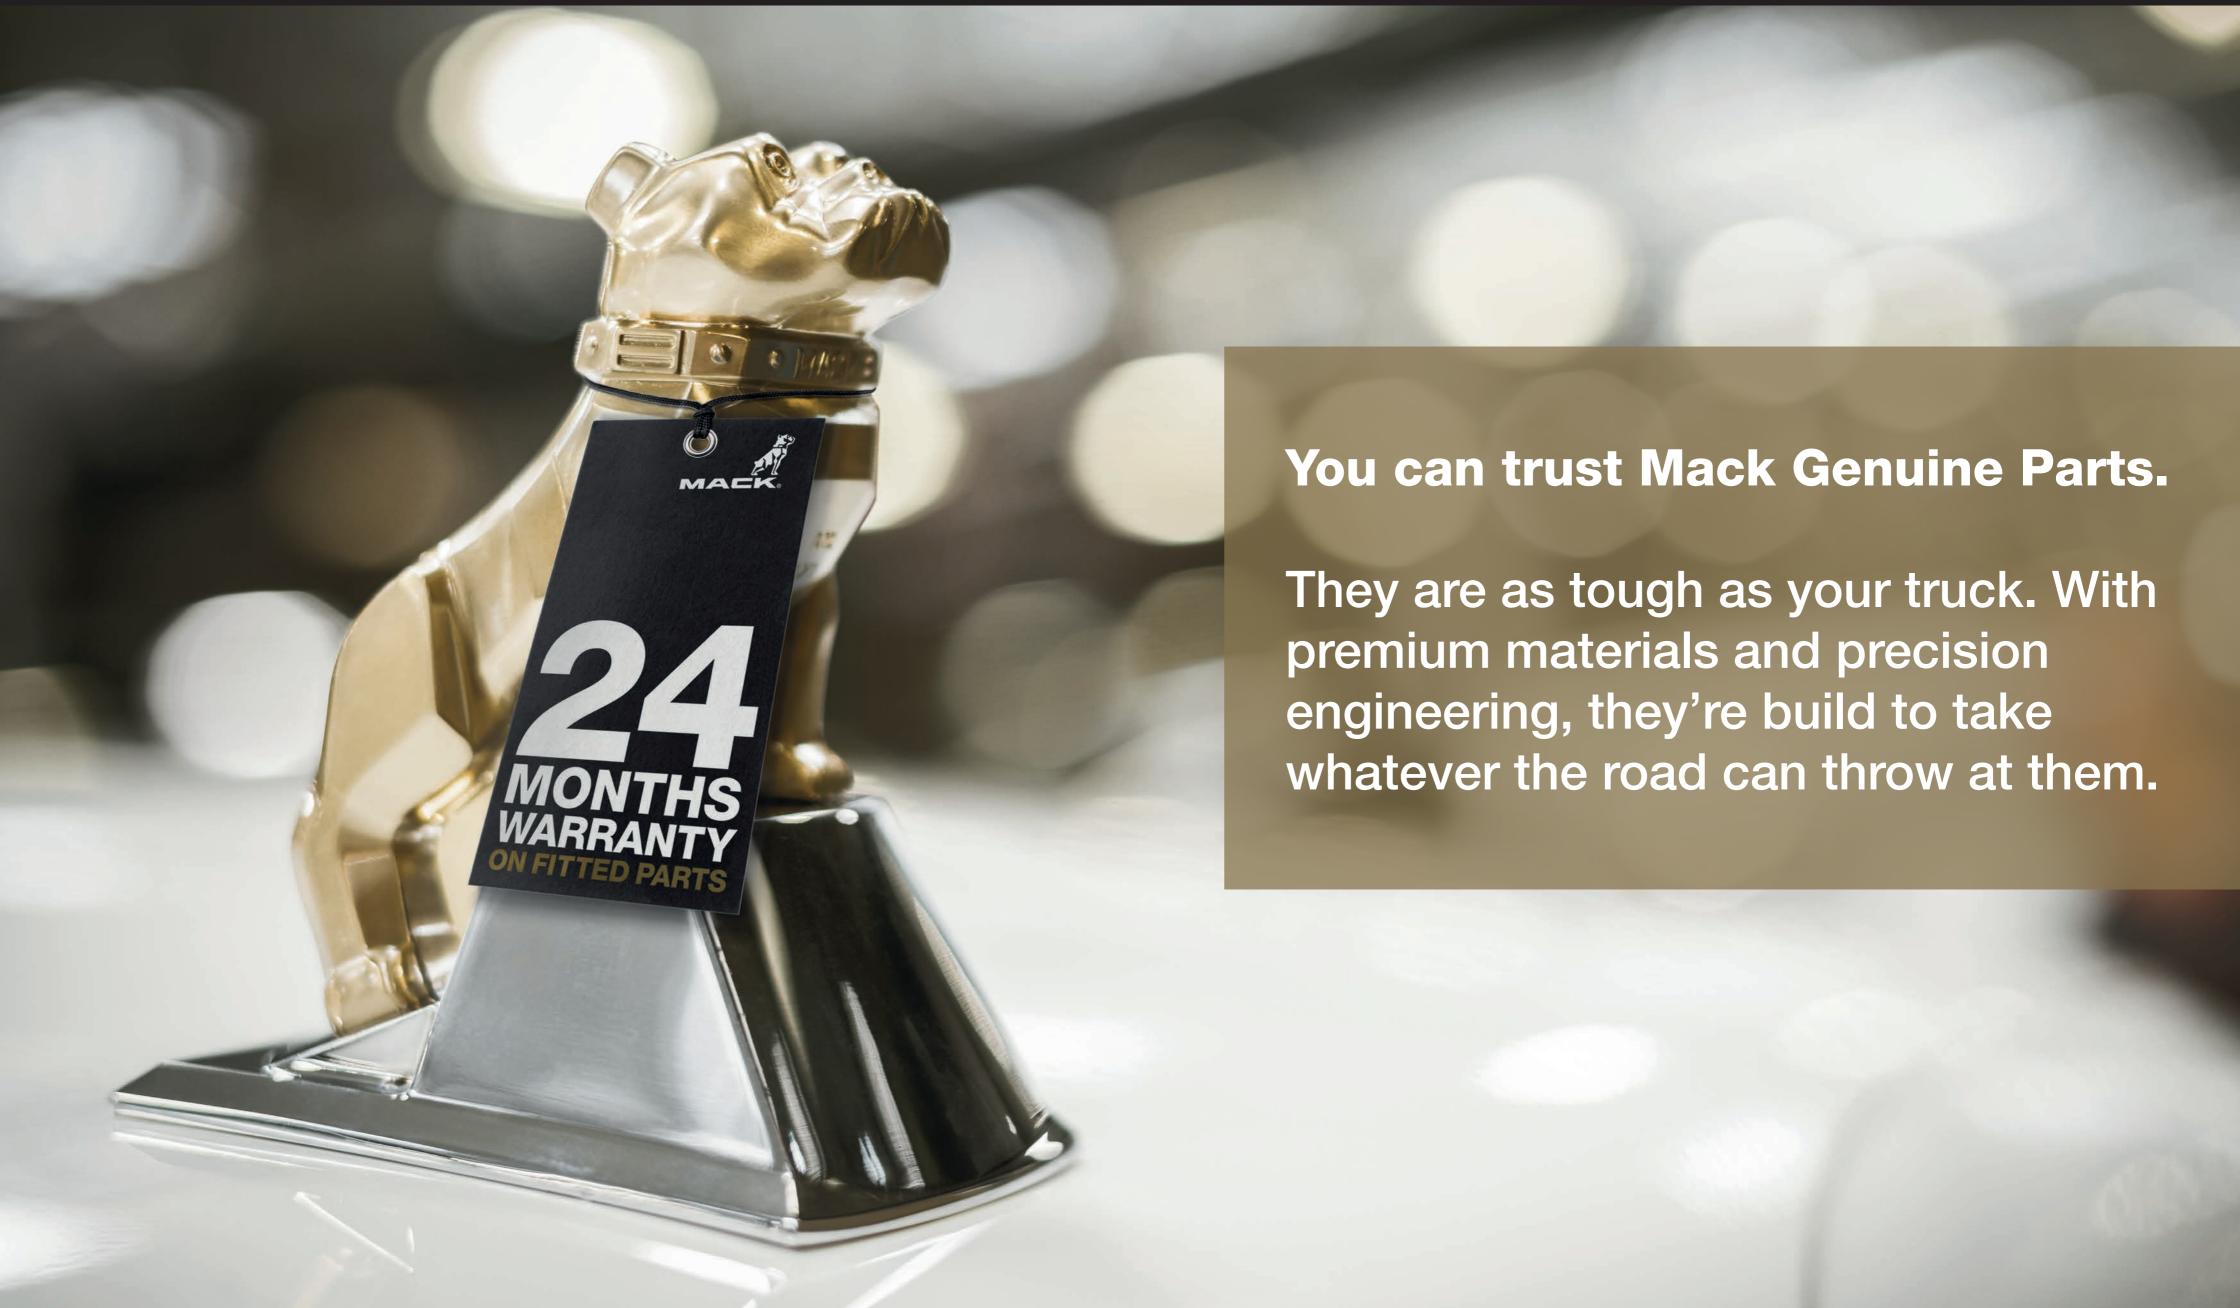

## 24 MONTES

## **ON GENUINE PARTS FITTED IN A MACK WORKSHOP**

## **GENUINE PARTS, ULTIMATE PEACE OF MIND**

If a Mack workshop installs genuine parts in your vehicle, we'll double the warranty from 12 months to 24 months / 500,000km\* and cover the labour.

If the part should fail, we'll not only cover the replacement costs of the faulty part, but also the cost of all other parts directly affected by the failure and any labour costs incurred (when the work is performed by an authorised Mack workshop).

This guarantee ensures peak performance on the road and also saves you time, money and worry down the road. How's that for added value?

\*Limitations apply.